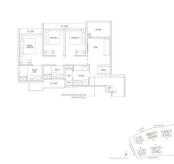

## **RESIDENTIAL - CONDOMINIUM**

3 DAIRY FARM WALK, BUKIT BATOK, BUKIT PANJANG, CHOA CHU KANG, SINGAPORE 679625

**LISTING ID:** SGLD98904712 TENURE: **LEASEHOLD 99** 

■ TITLE: N/A

■ SIZE BUILT-UP: 883SQFT (82SQM) SIZE LAND: 3.870AC (1.566HA)

■ NO. OF FLOORS: 15

FLOOR/LEVEL: 6 - MIDDLE FLOOR

**BED ROOMS:** 3 **BATH ROOMS:** 2 **MAIDS ROOMS:** N/A ■ PARKING SPACES: N/A **LAYOUT TYPE: END LOT** 

**■ FACING:** N/A **VIEWING: OTHER** 

**■ SELLING PRICE:** 