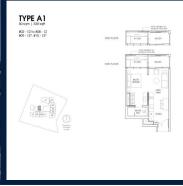

# **RESIDENTIAL - CONDOMINIUM** 538SQFT (50SQM) / CALL FOR PRICE!

## 19, NASSIM HILL, TANGLIN, HOLLAND, SINGAPORE 258482

**LISTING ID:** SGLD98529741 TENURE: **LEASEHOLD 99** 

TITLE: N/A

**SIZE BUILT-UP:** 538SQFT (50SQM) SIZE LAND: 1.429AC (0.578HA)

■ NO. OF FLOORS: 10 FLOOR/LEVEL: N/A - N/A **BED ROOMS:** 

**BATH ROOMS: MAIDS ROOMS:** N/A ■ PARKING SPACES: N/A

**INTERMEDIATE LAYOUT TYPE:** 

**■ FACING:** N/A **VIEWING: OTHER** 

**■ SELLING PRICE:** 

**■ COMPLETION YEAR:** 

**CONDITION: ORIGINAL CONDITION** 

**FURNISHING: UNFURNISHED LISTING DATE:** APR 22, 2021

### 19 NASSIM

Unfurnished, 1 bedroom, 1 bathroom Condominium for Sale. Completion in 2024, this intermediate unit is in original condition. Others: Leasehold 99 This property is currently vacant and ready to move in. Located in Singapore's district D10 near Tanglin, Holland in the area Tanglin (Central region).