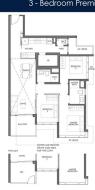

## **RESIDENTIAL - CONDOMINIUM** 1,087SQFT (101SQM) / CALL FOR PRICE!

3 - Bedroom Premium

■ NO. OF FLOORS: 17

FLOOR/LEVEL: 2 - LOW FLOOR

**BED ROOMS:** 3 **BATH ROOMS:** 3 **MAIDS ROOMS:** N/A ■ PARKING SPACES: N/A

**REGULAR LAYOUT TYPE:** 

**■ FACING:** N/A **VIEWING: OTHER** 

**■ SELLING PRICE:** 