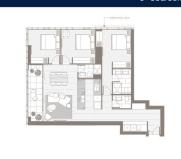

# RESIDENTIAL - APARTMENT 1,249SQFT (116SQM) / CALL FOR PRICE!

3 - Bedroom

TYPE E1

■ **NO. OF FLOORS**: 27

■ FLOOR/LEVEL: 17 - HIGH FLOOR

■ BED ROOMS: 3
■ BATH ROOMS: 2
■ MAIDS ROOMS: N/A
■ PARKING SPACES: N/A

■ LAYOUT TYPE: INTERMEDIATE

■ FACING: N/A
■ VIEWING: OTHER

■ SELLING PRICE: CALL FOR PRICE

#### YARRA ONE

Spacious 1,249sqft (116sqm), partially furnished, 3 bedroom, 2 bathroom Apartment for Sale. Completion in 2020, this high floor intermediate unit is in original condition. Others: Freehold This property is currently vacant and ready to move in. Location: Melbourne, Australia.