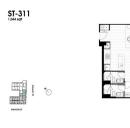

### **RESIDENTIAL - APARTMENT** 1,044SQFT (97SQM) / CALL FOR PRICE!

Stanley: 2 - Bedroom + Study

#### **RESIDENTIAL - APARTMENT**

512 - 544 SPENCER ST, WEST MELBOURNE, 3003, MELBOURNE, MELBOURNE, AUSTRALIA

**LISTING ID:** SGLD96226641 **TENURE: FREEHOLD** 

■ TITLE: N/A

SIZE BUILT-UP: 1,044SQFT (97SQM) SIZE LAND: 45,703SQFT (4,246SQM)

■ NO. OF FLOORS:

FLOOR/LEVEL: 3 - LOW FLOOR

**BED ROOMS:** 2 **BATH ROOMS:** 2 **MAIDS ROOMS:** N/A ■ PARKING SPACES: N/A

**REGULAR** LAYOUT TYPE: **■ FACING: EAST VIEWING: OTHER** 

**■ SELLING PRICE:** 

**■ COMPLETION YEAR:** 