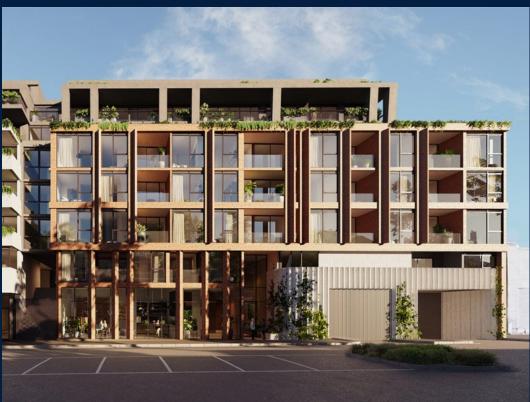

#### **RESIDENTIAL - APARTMENT**

512 - 544 SPENCER ST, WEST MELBOURNE, 3003, MELBOURNE, MELBOURNE, AUSTRALIA

**LISTING ID:** SGLD96226641 **TENURE: FREEHOLD** 

■ TITLE: N/A

SIZE BUILT-UP: 1,044SQFT (97SQM) SIZE LAND: 45,703SQFT (4,246SQM)

#### THE MARKER

Spacious 1,044sqft (97sqm), partially furnished, 2 bedroom, 2 bathroom Apartment for Sale. Completed in 2021, this low floor unit is in original condition. Others: Freehold, facing east This property is currently vacant and ready to move in. Location: Melbourne, Australia.