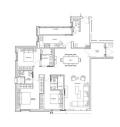

### **RESIDENTIAL - CONDOMINIUM**

101 DALVEY ROAD, SINGAPORE 259514

■ LISTING ID: SGLD95573782 ■ TENURE: FREEHOLD

■ TITLE: N/A

■ SIZE BUILT-UP: 1,561SQFT (145SQM)
■ SIZE LAND: 1.274AC (0.515HA)
■ NO. OF FLOORS: 4

■ FLOOR/LEVEL: N/A - N/A

■ BED ROOMS: 3
■ BATH ROOMS: 3
■ MAIDS ROOMS: N/A

■ PARKING SPACES: N/A
■ LAYOUT TYPE: CORNER
■ FACING: N/A

■ **VIEWING**: OTHER

■ SELLING PRICE: CALL FOR PRICE

**■ COMPLETION YEAR:** 2022