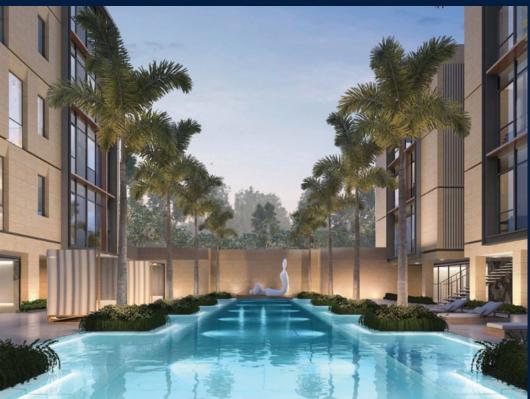

#### **DALVEY HAUS**

Spacious 1,561sqft (145sqm), partially furnished, 3 bedroom, 3 bathroom Condominium for Sale. Completion in 2022, this corner unit is in original condition. Others: Freehold This property is currently vacant and ready to move in. Located in Singapore's district D10 near Tanglin, Holland in the area Tanglin (Central region).

#### **EXTERIOR FACILITIES**

24 Hours Security

Covered Car Park

Landscaped Garden

Lounge

VISIT THIS PROPERTY AT: https://www.lizangproperty.com/property/SGLD95573782

L3008899K R007553E