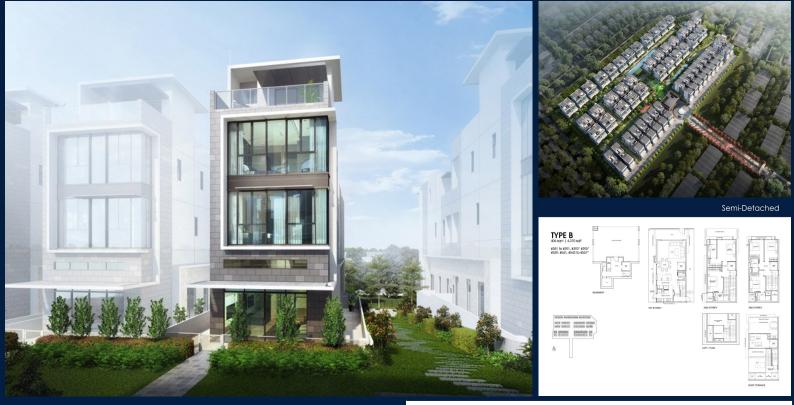

### RESIDENTIAL - LANDED HOUSE

BELGRAVIA DRIVE, SELETAR, YIO CHU KANG, SINGAPORE 807673

LISTING ID: TENURE: TITLE: SIZE BUILT-UP: SIZE LAND: NO. OF FLOORS: FLOOR/LEVEL: BED ROOMS: BATH ROOMS: MAIDS ROOMS: PARKING SPACES: LAYOUT TYPE: FACING: VIEWING: SELLING PRICE: COMPLETION YEAR: CONDITION:

SGLD95377985 FREEHOLD N/A 4,370SQFT (406SQM) 6.669AC (2.699HA) 3 N/A - N/A 5+3 4 N/A -2 OTHER N/A OTHER N/A OTHER CALL FOR PRICEI

2028 ORIGINAL CONDITION PARTIALLY FURNISHED JAN 24, 2022

LIZBETH ANG - HUTTONS ASIA PTE LTD

#### **BELGRAVIA ACE**

Landed House for Sale: Partially furnished, 5 bedroom, 4 bathroom. Completion in 2028, this unit is in original condition. Tenure: Freehold. Located in Singapore's district D28 near Seletar, Yio Chu Kang in the area North East (North East region).