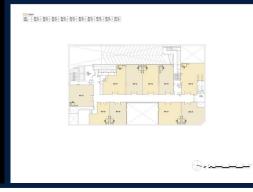

#### **COMMERCIAL - RETAIL**

160, CHANGI ROAD, EUNOS, GEYLANG, PAYA LEBAR,

**SINGAPORE 419728** 

**LISTING ID:** SGLD95293093 **TENURE: FREEHOLD** 

TITLE: N/A

■ SIZE BUILT-UP: 592SQFT (55SQM) SIZE LAND: 17,973SQFT (1,670SQM)

NO. OF FLOORS: 5

■ FLOOR/LEVEL: 1 - LOW FLOOR

**■ PARKING SPACES:** N/A

**LAYOUT TYPE: REGULAR** 

**FACING:** N/A

**■ VIEWING: OTHER** 

■ SELLING PRICE:

**■ COMPLETION YEAR:** 2017