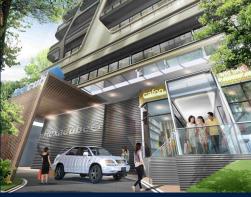

## FOR SALE

### **COMMERCIAL - RETAIL** 592SQFT (55SQM) / CALL FOR PRICE!







Basement 1



#### **COMMERCIAL - RETAIL**

160, CHANGI ROAD, EUNOS, GEYLANG, PAYA LEBAR,

**SINGAPORE 419728** 

**LISTING ID:** SGLD95293093 **TENURE: FREEHOLD** 

TITLE: N/A

■ SIZE BUILT-UP: 592SQFT (55SQM) SIZE LAND: 17,973SQFT (1,670SQM)

NO. OF FLOORS: 5

■ FLOOR/LEVEL: 1 - LOW FLOOR

**■ PARKING SPACES:** N/A

**LAYOUT TYPE: REGULAR** 

**FACING:** N/A

**■ VIEWING: OTHER** 

■ SELLING PRICE:

**■ COMPLETION YEAR:** 2017

**ORIGINAL CONDITION CONDITION:** 

SEP 24, 2019 **LISTING DATE:** 

#### **HEXACUBE**

Basement 1 retail shop lot at 592 sqft

#### **INTERIOR FACILITIES**

Air-Conditioning

• Internet Connection

VISIT THIS PROPERTY AT: https://www.lizangproperty.com/property/SGLD95293093

# L3008899K

R007553E

#### **LIZBETH ANG - HUTTONS ASIA PTE LTD**

3 Bishan Place #05-