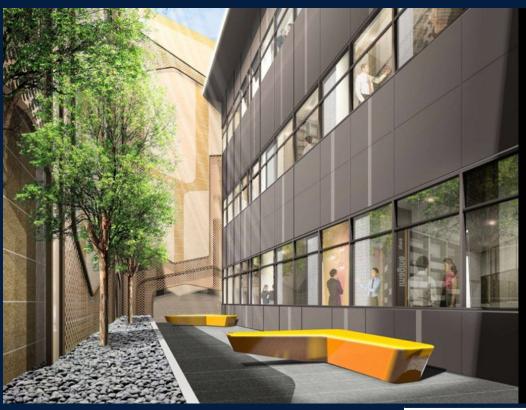

## FOR SALE

### **COMMERCIAL - RETAIL** 592SQFT (55SQM) / CALL FOR PRICE!







Basement 1



#### **COMMERCIAL - RETAIL**

160, CHANGI ROAD, EUNOS, GEYLANG, PAYA LEBAR,

**SINGAPORE 419728** 

**LISTING ID:** SGLD95293093 **TENURE: FREEHOLD** 

TITLE: N/A

■ SIZE BUILT-UP: 592SQFT (55SQM) SIZE LAND: 17,973SQFT (1,670SQM)

NO. OF FLOORS: 5

■ FLOOR/LEVEL: 1 - LOW FLOOR

**■ PARKING SPACES:** N/A

**LAYOUT TYPE: REGULAR** 

**FACING:** N/A

**■ VIEWING: OTHER** 

■ SELLING PRICE:

**■ COMPLETION YEAR:** 2017

**ORIGINAL CONDITION CONDITION:** 

SEP 24, 2019 **LISTING DATE:** 

#### **HEXACUBE**

Basement 1 retail shop lot at 592 sqft

#### **INTERIOR FACILITIES**

Air-Conditioning

• Internet Connection

VISIT THIS PROPERTY AT: https://www.lizangproperty.com/property/SGLD95293093

# L3008899K

R007553E

#### **LIZBETH ANG - HUTTONS ASIA PTE LTD**

3 Bishan Place #0