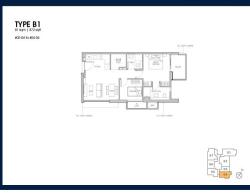

# **RESIDENTIAL - CONDOMINIUM** 872SQFT (81SQM) / CALL FOR PRICE!

2 - Bedroom + 1

■ NO. OF FLOORS:

FLOOR/LEVEL: 4 - HIGH FLOOR

**BED ROOMS:** 2+1 **BATH ROOMS:** 2 **MAIDS ROOMS:** N/A ■ PARKING SPACES: N/A **CORNER LAYOUT TYPE:** 

**■ FACING:** N/A **VIEWING: OTHER** 

**■ SELLING PRICE:** 