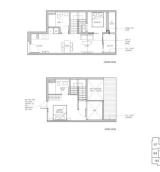

CONDITION:

FURNISHING:

LISTING DATE:

SGLD94152053 FREEHOLD N/A 980SQFT (91SQM) 23,541SQFT (2,187SQM) 5 **5 - PENTHOUSE** 2 2 N/A N/A REGULAR N/A OTHER

2025 ORIGINAL CONDITION PARTIALLY FURNISHED MAR 06, 2023