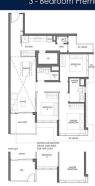

## RESIDENTIAL - CONDOMINIUM 1,302SQFT (121SQM) / CALL FOR PRICE!

3 - Bedroom Premium

■ **NO. OF FLOORS**: 17

■ FLOOR/LEVEL: 17 - PENTHOUSE

■ BED ROOMS: 3
■ BATH ROOMS: 3
■ MAIDS ROOMS: N/A
■ PARKING SPACES: N/A

■ LAYOUT TYPE: REGULAR

■ FACING: N/A
■ VIEWING: OTHER

■ SELLING PRICE: CALL FOR PRICE