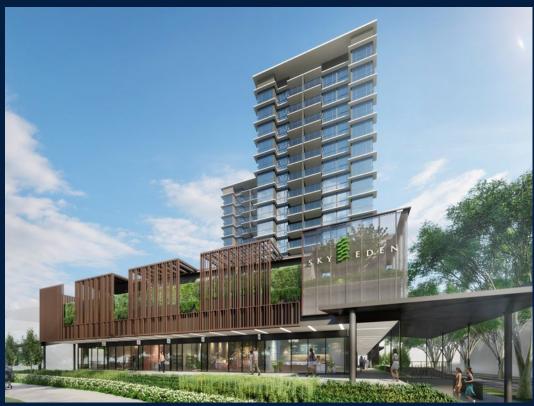

#### **SKY EDEN @ BEDOK**

Condominium for Sale: Partially furnished, 3 bedroom, 3 bathroom. Completion in 2026, this penthouse unit is in original condition. Tenure: Freehold Located in Singapore's district D16 near Bedok, Upper East Coast in the area Upper East Coast (East region).