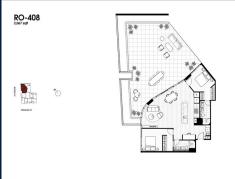

#### **RESIDENTIAL - APARTMENT**

512 - 544 SPENCER ST, WEST MELBOURNE, 3003, MELBOURNE, MELBOURNE, AUSTRALIA

**LISTING ID:** SGLD92438830 **TENURE: FREEHOLD** 

■ TITLE: N/A

SIZE BUILT-UP: 2,067SQFT (192SQM) SIZE LAND: 45,703SQFT (4,246SQM)

■ NO. OF FLOORS:

FLOOR/LEVEL: 4 - MIDDLE FLOOR

**BED ROOMS:** 2 **BATH ROOMS:** 2 **MAIDS ROOMS:** N/A ■ PARKING SPACES: N/A **CORNER LAYOUT TYPE:** 

**NORTH ■ FACING: VIEWING: OTHER** 

**■ SELLING PRICE:** 