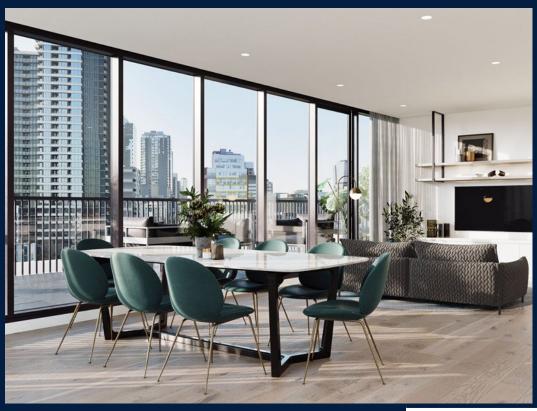

#### THE MARKER

Spacious 2,067sqft (192sqm), partially furnished, 2 bedroom, 2 bathroom Apartment for Sale. Completed in 2021, this middle floor corner unit is in original condition. Others: Freehold, facing north This property is currently vacant and ready to move in. Location: Melbourne. Australia.

#### **INTERIOR FACILITIES**

Air-Conditioning

Balcony

Cable TV

Walk-In-Wardrobe

#### OTHER INTERIOR FEATURES

Cooker Hob/Hood

Dishwasher

Oven / Microwave