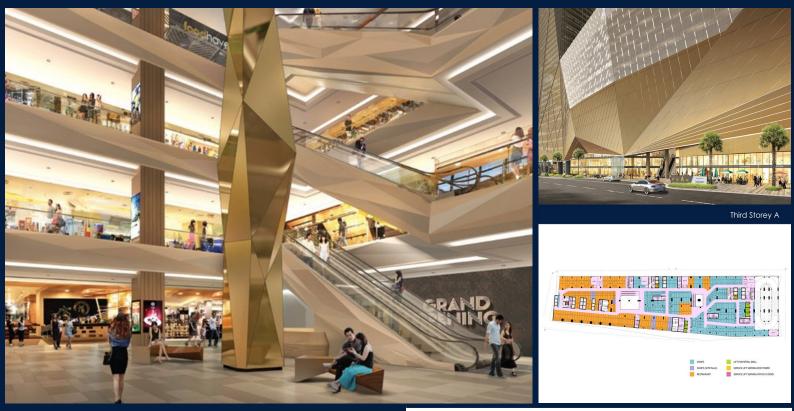

### THE PEAK SHOPPES

Retail Lot (with Water point) for Sale Completed in 2020, this unit is in original condition. Tenure: Freehold Located in Cambodia: Village No.14 Sam Dach Hun Sen Road, Tonle Bassac Commune, Chamkarmorn District