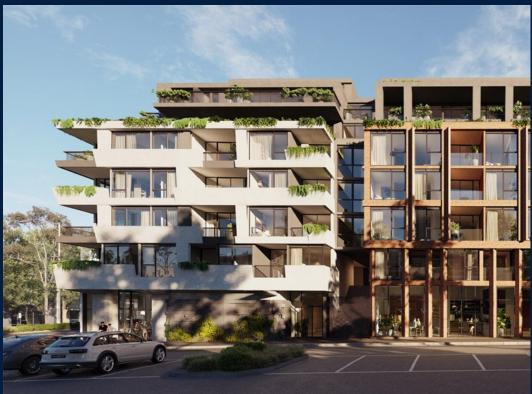

#### **RESIDENTIAL - APARTMENT**

512 - 544 SPENCER ST, WEST MELBOURNE, 3003, MELBOURNE, MELBOURNE, AUSTRALIA

**LISTING ID:** SGLD92131266 **TENURE: FREEHOLD** 

■ TITLE: N/A

SIZE BUILT-UP: 915SQFT (85SQM) SIZE LAND: 45,703SQFT (4,246SQM)

#### THE MARKER

Spacious 915sqft (85sqm), partially furnished, 2 bedroom, 2 bathroom Apartment for Sale. Completed in 2021, this low floor end lot unit is in original condition. Others: Freehold, facing north east This property is currently vacant and ready to move in. Location: Melbourne. Australia.