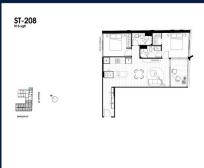

#### **RESIDENTIAL - APARTMENT**

512 - 544 SPENCER ST, WEST MELBOURNE, 3003, MELBOURNE, MELBOURNE, AUSTRALIA

**LISTING ID:** SGLD92131266 **TENURE: FREEHOLD** 

■ TITLE: N/A

SIZE BUILT-UP: 915SQFT (85SQM) SIZE LAND: 45,703SQFT (4,246SQM)

■ NO. OF FLOORS:

FLOOR/LEVEL: 2 - LOW FLOOR

**BED ROOMS:** 2 **BATH ROOMS:** 2 **MAIDS ROOMS:** N/A ■ PARKING SPACES: N/A

**END LOT** LAYOUT TYPE: **NORTH EAST ■ FACING: VIEWING:** OTHER

**■ SELLING PRICE:** 

#### THE MARKER

Spacious 915sqft (85sqm), partially furnished, 2 bedroom, 2 bathroom Apartment for Sale. Completed in 2021, this low floor end lot unit is in original condition. Others: Freehold, facing north east This property is currently vacant and ready to move in. Location: Melbourne. Australia.