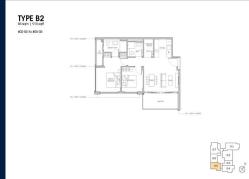

#### **RESIDENTIAL - CONDOMINIUM**

99, STILL ROAD, EAST COAST, MARINE PARADE,

**SINGAPORE 423989** 

■ LISTING ID: SGLD91029452 ■ TENURE: FREEHOLD

■ TITLE: N/A

■ **SIZE BUILT-UP**: 915SQFT (85SQM)
■ **SIZE LAND**: 23,541SQFT (2,187SQM)

■ NO. OF FLOORS:

■ FLOOR/LEVEL: 2 - LOW FLOOR

■ BED ROOMS: 2+1
■ BATH ROOMS: 2
■ MAIDS ROOMS: N/A
■ PARKING SPACES: N/A
■ LAYOUT TYPE: CORNER

■ FACING: N/A
■ VIEWING: OTHER

■ SELLING PRICE: CALL FOR PRICE

**■ COMPLETION YEAR:** 2025

■ CONDITION: ORIGINAL CONDITION ■ FURNISHING: PARTIALLY FURNISHED

■ LISTING DATE: MAR 06, 2023