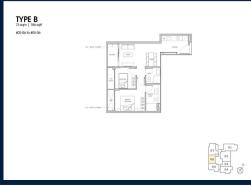

## **RESIDENTIAL - CONDOMINIUM**

99, STILL ROAD, EAST COAST, MARINE PARADE,

**SINGAPORE 423989** 

■ LISTING ID: SGLD90509178 ■ TENURE: FREEHOLD

■ TITLE: N/A

■ **SIZE BUILT-UP**: 786SQFT (73SQM)
■ **SIZE LAND**: 23,541SQFT (2,187SQM)

■ **NO. OF FLOORS**: 5

■ FLOOR/LEVEL: 5 - HIGH FLOOR

■ BED ROOMS: 2
■ BATH ROOMS: 2
■ MAIDS ROOMS: N/A
■ PARKING SPACES: N/A

■ LAYOUT TYPE: REGULAR

■ FACING: N/A
■ VIEWING: OTHER

■ SELLING PRICE: CALL FOR PRICE

### **CLAYDENCE**

Condominium for Sale: Partially furnished, 2 bedroom, 2 bathroom. Completion in 2025, this unit is in original condition. Tenure: Freehold Located in Singapore's district D15 near East Coast, Marine Parade in the area East Coast (Central region).