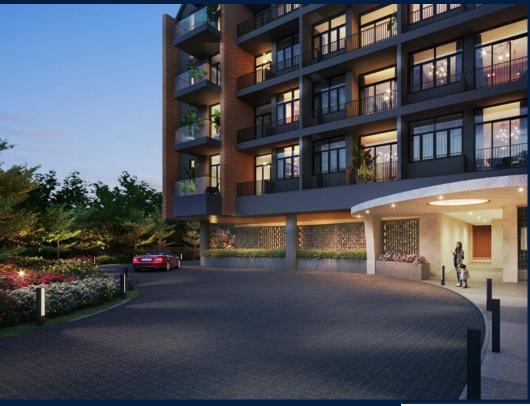

## **RESIDENTIAL - CONDOMINIUM**

99, STILL ROAD, EAST COAST, MARINE PARADE,

**SINGAPORE 423989** 

■ LISTING ID: SGLD90509178 ■ TENURE: FREEHOLD

■ TITLE: N/A

■ **SIZE BUILT-UP**: 786SQFT (73SQM)
■ **SIZE LAND**: 23,541SQFT (2,187SQM)

### **CLAYDENCE**

Condominium for Sale: Partially furnished, 2 bedroom, 2 bathroom. Completion in 2025, this unit is in original condition. Tenure: Freehold Located in Singapore's district D15 near East Coast, Marine Parade in the area East Coast (Central region).

# **EXTERIOR FACILITIES**

24 Hours Security

Covered Car Park

Jacuzzi

Landscaped Garden

VISIT THIS PROPERTY AT: https://www.lizangproperty.com/property/SGLD90509178