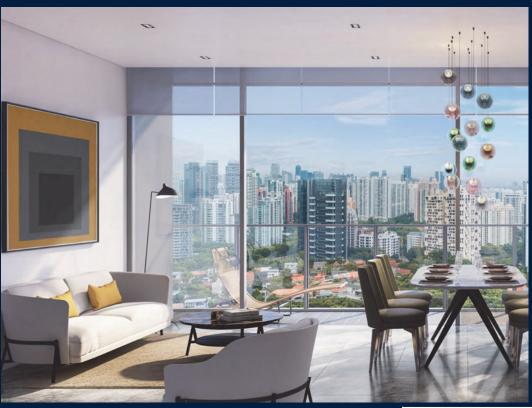

#### **CUSCADEN RESERVE**

Partially furnished, 2 bedroom, 2 bathroom Condominium for Sale. Completed in 2022, this unit is in original condition. Others: Leasehold 99 This property is currently vacant and ready to move in. Located in Singapore's district D10 near Tanglin, Holland in the area Tanglin (Central region).

#### **INTERIOR FACILITIES**

Air-ConditioningBalcony

#### **OTHER INTERIOR FEATURES**

Cooker Hob/Hood

Fridge

Intercom

Oven / Microwave

#### **EXTERIOR FACILITIES**

24 Hours Security

Clubhouse

Covered Car Park

Lounge

VISIT THIS PROPERTY AT: https://www.lizangproperty.com/property/SGLD90477746