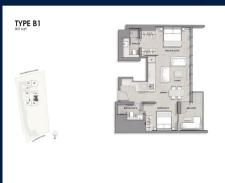

### **RESIDENTIAL - CONDOMINIUM**

**8 CUSCADEN ROAD, SINGAPORE 249732** 

■ LISTING ID: SGLD90477746 ■ TENURE: LEASEHOLD 99

■ TITLE: N/A

■ SIZE BUILT-UP: 807SQFT (75SQM)
■ SIZE LAND: 1.414AC (0.572HA)
■ NO. OF FLOORS: 28

■ FLOOR/LEVEL: N/A - N/A
■ BED ROOMS: 2
■ BATH ROOMS: 2

■ MAIDS ROOMS: N/A
■ PARKING SPACES: N/A
■ LAYOUT TYPE: REC

■ LAYOUT TYPE: REGULAR
■ FACING: N/A

■ FACING: N/A
■ VIEWING: N/A
■ SELLING PRICE: CAL

SELLING PRICE: CALL FOR PRICE

■ COMPLETION YEAR: 202

■ CONDITION: ORIGINAL CONDITION ■ FURNISHING: PARTIALLY FURNISHED

■ LISTING DATE: OCT 16, 2019