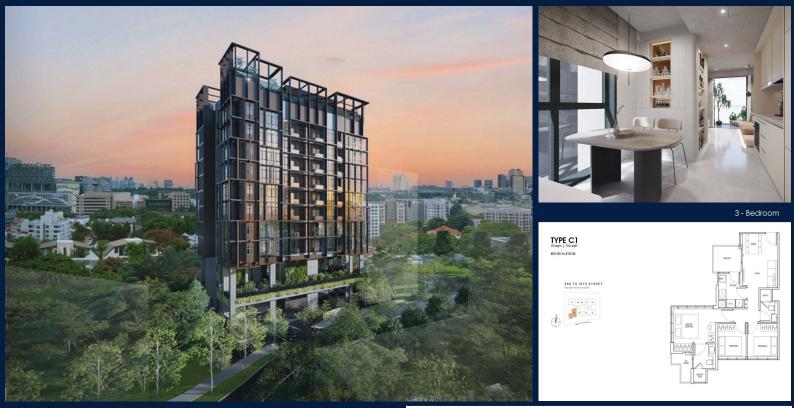

## 11, INSTITUTION HILL, ORCHARD, RIVER VALLEY, SINGAPORE 239666

LISTING ID: TENURE: TITLE: SIZE BUILT-UP: SIZE LAND: NO. OF FLOORS: FLOOR/LEVEL: BED ROOMS: BATH ROOMS: MAIDS ROOMS: PARKING SPACES: LAYOUT TYPE: FACING: VIEWING: SELLING PRICE: COMPLETION YEAR: CONDITION:

SGLD90470796 LEASEHOLD 999 N/A 753SQFT (70SQM) 14,300SQFT (1,329SQM) 10 N/A - N/A 3 2 N/A N/A CORNER N/A OTHER CALL FOR PRICE!

#### HILL HOUSE

Condominium for Sale: Partially furnished, 3 bedroom, 2 bathroom. Completion in 2026, this corner unit is in original condition. Tenure: Leasehold 999 Located in Singapore's district D09 near Orchard, River Valley in the area Orchard (Central region).