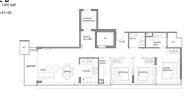

## RESIDENTIAL - CONDOMINIUM 1,001SQFT (93SQM) / CALL FOR PRICE!

TYPE B 93 sqm | 1.001 sqtf #03-02 to #11-02

# EVELYN RD, 3, 3 EVELYN RD, NEWTON, NOVENA, SINGAPORE 309727

LISTING ID: TENURE: TITLE: SIZE BUILT-UP: SIZE LAND: NO. OF FLOORS: FLOOR/LEVEL: BED ROOMS: BATH ROOMS: MAIDS ROOMS: PARKING SPACES: LAYOUT TYPE: FACING: VIEWING: SELLING PRICE: COMPLETION YEAR:

CONDITION:

FURNISHING:

LISTING DATE:

SGLD89768434 FREEHOLD N/A 1,001SQFT (93SQM) 9,873SQFT (917SQM) 16 10 - MIDDLE FLOOR 3+1 2 N/A N/A REGULAR N/A OTHER CALL FOR PRICEI 2026