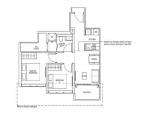

# **RESIDENTIAL - CONDOMINIUM**

IRWELL HILL, IRWELL BANK ROAD, ORCHARD, **RIVER VALLEY, SINGAPORE 239588** 

**LISTING ID:** SGLD89128031 **TENURE: LEASEHOLD 99** 

TITLE: N/A

■ SIZE BUILT-UP: 732SQFT (68SQM) SIZE LAND: 3.160AC (1.279HA)

■ NO. OF FLOORS: 36

FLOOR/LEVEL: 36 - HIGH FLOOR

**BED ROOMS:** 2 **BATH ROOMS:** N/A **MAIDS ROOMS:** ■ PARKING SPACES: N/A **OTHER** LAYOUT TYPE: **■ FACING:** N/A **VIEWING: OTHER** 

**■ SELLING PRICE:** 