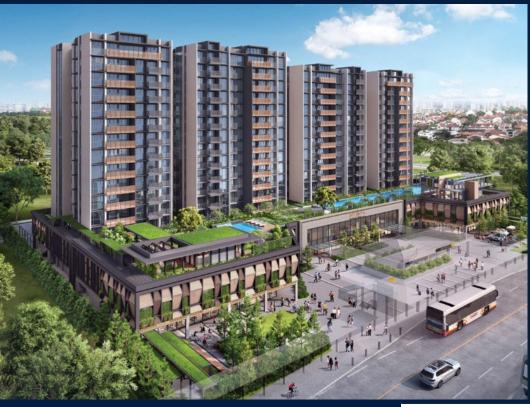

### **RESIDENTIAL - CONDOMINIUM**

26 TANAH MERAH KECHIL LINK, BEDOK, UPPER EAST COAST, SINGAPORE 468457

■ LISTING ID: SGLD88930323 ■ TENURE: LEASEHOLD 99

■ TITLE: N/A

■ **SIZE BUILT-UP**: 2,400SQFT (223SQM)
■ **SIZE LAND**: 2.194AC (0.888HA)

#### **SCENECA RESIDENCE**

Condominium for Sale: Partially furnished, 4 bedroom, 5 bathroom. Completion in 2027, this penthouse corner unit is in original condition. Tenure: Leasehold 99 Located in Singapore's district D16 near Bedok, Upper East Coast in the area Upper East Coast (East region).