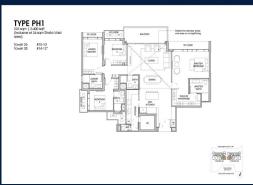

■ **NO. OF FLOORS**: 15

■ FLOOR/LEVEL: 15 - PENTHOUSE

■ BED ROOMS: 4
■ BATH ROOMS: 5
■ MAIDS ROOMS: N/A
■ PARKING SPACES: N/A
■ LAYOUT TYPE: CORNER

■ FACING: N/A
■ VIEWING: OTHER

■ SELLING PRICE: CALL FOR PRICE

**■ COMPLETION YEAR:** 2027

■ CONDITION: ORIGINAL CONDITION
■ FURNISHING: PARTIALLY FURNISHED

■ LISTING DATE: OCT 10, 2023