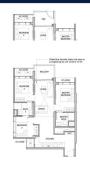

# RESIDENTIAL - CONDOMINIUM 904SQFT (84SQM) / CALL FOR PRICE!

3 - Bedroom Classic

## **RESIDENTIAL - CONDOMINIUM**

26 TANAH MERAH KECHIL LINK, BEDOK, UPPER EAST COAST, SINGAPORE 468457

■ LISTING ID: SGLD88332168 ■ TENURE: LEASEHOLD 99

■ TITLE: N/A

■ **SIZE BUILT-UP:** 904SQFT (84SQM) ■ **SIZE LAND:** 2.194AC (0.888HA)

■ **NO. OF FLOORS**: 15

■ FLOOR/LEVEL: 12 - HIGH FLOOR

■ BED ROOMS: 3
■ BATH ROOMS: 2
■ MAIDS ROOMS: N/A
■ PARKING SPACES: N/A
■ LAYOUT TYPE: CORNER

■ FACING: N/A
■ VIEWING: OTHER

■ SELLING PRICE: CALL FOR PRICE