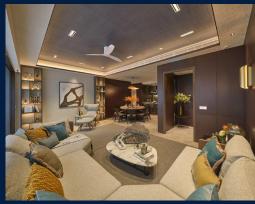

### **TERRA HILL**

Condominium for Sale: Partially furnished, 4 bedroom, 4 bathroom. Completion in 2026, this unit is in original condition. Tenure: Freehold Located in Singapore's district D05 near Buona Vista, West Coast, Clementi in the area South West (Central region).

### **INTERIOR FACILITIES**

Air-Conditioning

Balcony

Bathtub

Bombshelter

Walk-In-Wardrobe

Private Lift

### **OTHER INTERIOR FEATURES**

Cooker Hob/Hood

Dishwasher

Dryer

Fridge