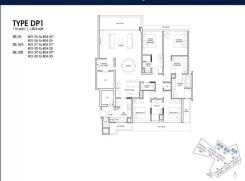

## RESIDENTIAL - CONDOMINIUM

20A YEW SIANG ROAD, BUONA VISTA, WEST COAST, CLEMENTI, SINGAPORE 117755

■ LISTING ID: SGLD87538607 ■ TENURE: FREEHOLD ■ TITLE: N/A

■ SIZE BUILT-UP: 1,894SQFT (176SQM)
■ SIZE LAND: 4.785AC (1.936HA)

■ NO. OF FLOORS:

■ FLOOR/LEVEL: 1 - LOW FLOOR

■ BED ROOMS: 4
■ BATH ROOMS: 4
■ MAIDS ROOMS: N/A
■ PARKING SPACES: N/A

■ LAYOUT TYPE: REGULAR

■ FACING: N/A
■ VIEWING: OTHER

■ SELLING PRICE: CALL FOR PRICE

**■ COMPLETION YEAR:** 202

### **TERRA HILL**

Condominium for Sale: Partially furnished, 4 bedroom, 4 bathroom. Completion in 2026, this unit is in original condition. Tenure: Freehold Located in Singapore's district D05 near Buona Vista, West Coast, Clementi in the area South West (Central region).