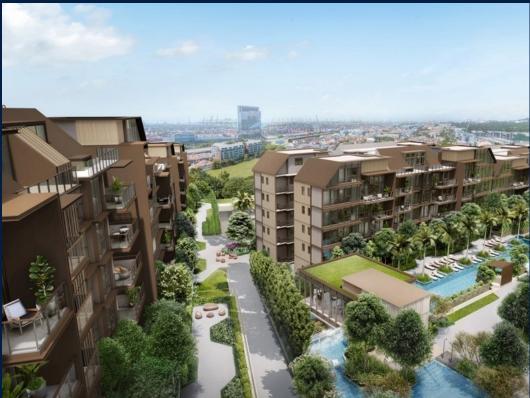

## RESIDENTIAL - CONDOMINIUM

20A YEW SIANG ROAD, BUONA VISTA, WEST COAST, CLEMENTI, SINGAPORE 117755

■ LISTING ID: SGLD87538607 ■ TENURE: FREEHOLD ■ TITLE: N/A

■ SIZE BUILT-UP: 1,894SQFT (176SQM)
■ SIZE LAND: 4.785AC (1.936HA)

### **TERRA HILL**

Condominium for Sale: Partially furnished, 4 bedroom, 4 bathroom. Completion in 2026, this unit is in original condition. Tenure: Freehold Located in Singapore's district D05 near Buona Vista, West Coast, Clementi in the area South West (Central region).

# **EXTERIOR FACILITIES**

24 Hours Security

Basketball Court

Clubhouse

Covered Car Park

VISIT THIS PROPERTY AT: https://www.lizangproperty.com/property/SGLD87538607