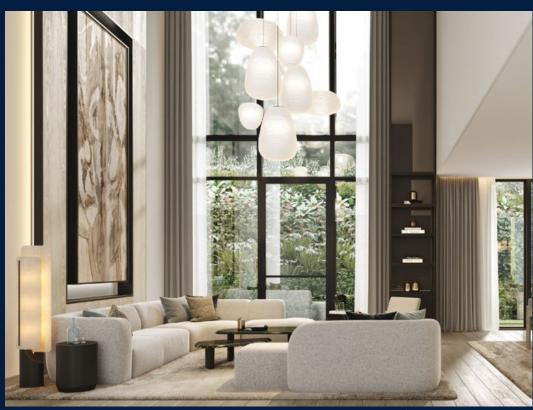

#### DALVEY HAUS

Spacious 2,164sqft (201sqm), partially furnished, 4 bedroom, 3 bathroom Condominium for Sale. Completion in 2022, this corner unit is in original condition. Others: Freehold This property is currently vacant and ready to move in. Located in Singapore's district D10 near Tanglin, Holland in the area Tanglin (Central region).

#### **INTERIOR FACILITIES**

Air-Conditioning

• Cable TV

Internet Connection

Private Lift

#### **OTHER INTERIOR FEATURES**

Cooker Hob/Hood

Fridge

Intercom

Oven / Microwave

#### **EXTERIOR FACILITIES**

24 Hours Security

Covered Car Park

Landscaped Garden

Lounge

VISIT THIS PROPERTY AT: https://www.lizangproperty.com/property/SGLD87508255

L3008899K R007553E