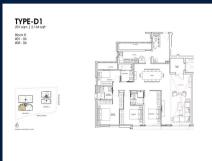

#### **RESIDENTIAL - CONDOMINIUM**

101 DALVEY ROAD, SINGAPORE 259514

■ LISTING ID: SGLD87508255 ■ TENURE: FREEHOLD

■ TITLE: N/A

■ SIZE BUILT-UP: 2,164SQFT (201SQM)
■ SIZE LAND: 1.274AC (0.515HA)

■ NO. OF FLOORS:

■ FLOOR/LEVEL: N/A - N/A

■ BED ROOMS: 4
■ BATH ROOMS: 3
■ MAIDS ROOMS: N/A
■ PARKING SPACES: N/A

■ LAYOUT TYPE: CORNER
■ FACING: N/A
■ VIEWING: OTHER

■ SELLING PRICE: CALL FOR PRICE

**■ COMPLETION YEAR:** 2022