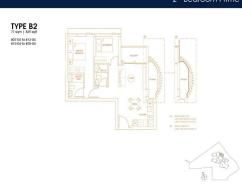

# **RESIDENTIAL - CONDOMINIUM** 829SQFT (77SQM) / CALL FOR PRICE!

2 - Bedroom Prime

## **RESIDENTIAL - CONDOMINIUM**

71 CAIRNHILL ROAD, ORCHARD, RIVER VALLEY,

**SINGAPORE 229725** 

**LISTING ID:** SGLD87182062 TENURE: **FREEHOLD** N/A

■ TITLE:

■ SIZE BUILT-UP: 829SQFT (77SQM) SIZE LAND: 1.444AC (0.584HA)

■ NO. OF FLOORS: 36

15 - MIDDLE FLOOR FLOOR/LEVEL:

**BED ROOMS:** 2 **BATH ROOMS:** 2 **MAIDS ROOMS:** N/A ■ PARKING SPACES: N/A

**REGULAR LAYOUT TYPE:** 

**■ FACING:** N/A **VIEWING: OTHER** 

**■ SELLING PRICE:** 