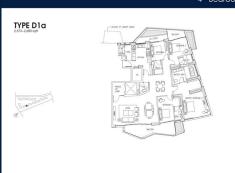

## **RESIDENTIAL - CONDOMINIUM**

CORALS AT KEPPEL BAY, 1, KEPPEL BAY DRIVE, HARBOURFRONT, TELOK BLANGAH, SINGAPORE

■ LISTING ID: SGLD86654508 ■ TENURE: LEASEHOLD 99

■ TITLE: N/A

■ **SIZE BUILT-UP**: 2,573SQFT (239SQM) ■ **SIZE LAND**: 9.642AC (3.902HA)

■ NO. OF FLOORS: N/A FLOOR/LEVEL: N/A - N/A **BED ROOMS:** 4+1 **BATH ROOMS:** 3 N/A **MAIDS ROOMS:** ■ PARKING SPACES: N/A **OTHER** LAYOUT TYPE: **■ FACING:** N/A

■ SELLING PRICE: CALL FOR PRICE

**■ COMPLETION YEAR:** 2018

#### CORALS AT KEPPEL BAY

Spacious 2,573sqft (239sqm), partially furnished, 4 bedroom, 3 bathroom Condominium for Sale. Completed in 2018, this unit is in original condition. Others: Leasehold 99, 1 other room(s) This property is currently vacant and ready to move in. Located in Singapore's district D04 near Harbourfront, Telok Blangah in the area Keppel (Central region).