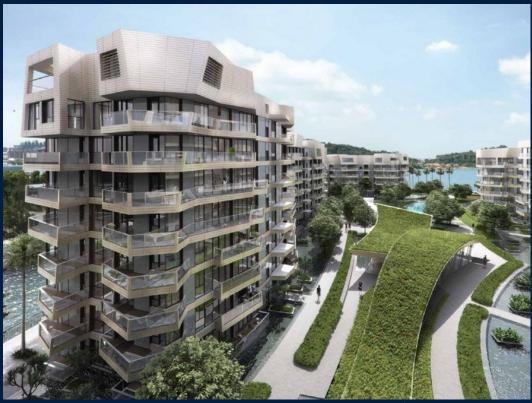

## **RESIDENTIAL - CONDOMINIUM**

CORALS AT KEPPEL BAY, 1, KEPPEL BAY DRIVE, HARBOURFRONT, TELOK BLANGAH, SINGAPORE

■ LISTING ID: SGLD86654508 ■ TENURE: LEASEHOLD 99

■ TITLE: N/A

■ **SIZE BUILT-UP**: 2,573SQFT (239SQM) ■ **SIZE LAND**: 9.642AC (3.902HA)

#### CORALS AT KEPPEL BAY

Spacious 2,573sqft (239sqm), partially furnished, 4 bedroom, 3 bathroom Condominium for Sale. Completed in 2018, this unit is in original condition. Others: Leasehold 99, 1 other room(s) This property is currently vacant and ready to move in. Located in Singapore's district D04 near Harbourfront, Telok Blangah in the area Keppel (Central region).