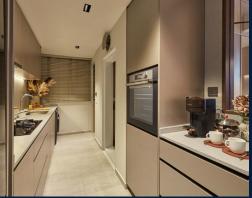

#### **TERRA HILL**

Condominium for Sale: Partially furnished, 3 bedroom, 2 bathroom. Completion in 2026, this unit is in original condition. Tenure: Freehold Located in Singapore's district D05 near Buona Vista, West Coast, Clementi in the area South West (Central region).

### INTERIOR FACILITIES

- Air-Conditioning
- Bombshelter

#### **OTHER INTERIOR FEATURES**

- Cooker Hob/Hood
- Dryer
- **EXTERIOR FACILITIES**
- 24 Hours Security
- Clubhouse

- Balcony
- Dishwasher
- Fridge
- Basketball Court
- Covered Car Park

VISIT THIS PROPERTY AT: https://www.lizangproperty.com/property/SGLD86506156