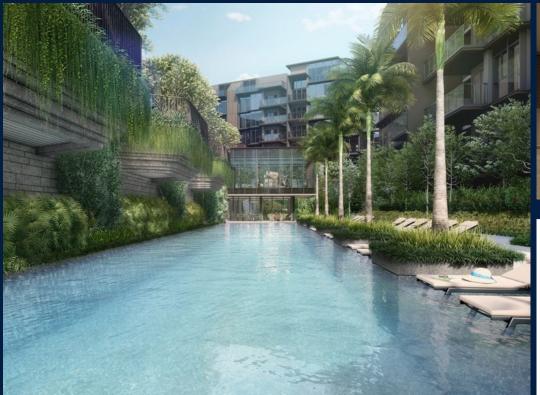

#### **TERRA HILL**

Condominium for Sale: Partially furnished, 3 bedroom, 2 bathroom. Completion in 2026, this unit is in original condition. Tenure: Freehold Located in Singapore's district D05 near Buona Vista, West Coast, Clementi in the area South West (Central region).

#### **OTHER INTERIOR FEATURES**

- Cooker Hob/Hood
- Dryer
- **EXTERIOR FACILITIES**
- 24 Hours Security
- Clubhouse

- Balcony
- Dishwasher
- Fridge
- Basketball Court
- Covered Car Park

VISIT THIS PROPERTY AT: https://www.lizangproperty.com/property/SGLD86506156