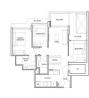

## RESIDENTIAL - CONDOMINIUM 904SQFT (84SQM) / CALL FOR PRICE!

**+**65 9452 7189

The Signature Collection : 3 - Bedroom

EXPECT 84 sqm | 904 sqft Bik 18 #01-05 to #04-05 Bik 18A #01-20 to #04-20\*

#### **RESIDENTIAL - CONDOMINIUM**

22B YEW SIANG ROAD, BUONA VISTA, WEST COAST, CLEMENTI, SINGAPORE 117755

LISTING ID:
TENURE:
TITLE:
SIZE BUILT-UP:
SIZE LAND:
NO. OF FLOORS:
FLOOR/LEVEL:
BED ROOMS:
BATH ROOMS:
MAIDS ROOMS:
PARKING SPACES:
LAYOUT TYPE:
FACING:
VIEWING:

SELLING PRICE:

CONDITION:

FURNISHING:

LISTING DATE:

COMPLETION YEAR:

SGLD86506156 FREEHOLD N/A 904SQFT (84SQM) 4.785AC (1.936HA) 5 4 - HIGH FLOOR 3 2 N/A N/A REGULAR N/A OTHER CALL FOR PRICEI 2026

2026 ORIGINAL CONDITION PARTIALLY FURNISHED OCT 10, 2023