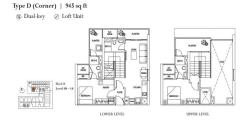

## **RESIDENTIAL - CONDOMINIUM** FOR SALE 945SQFT (88SQM) / CALL FOR PRICE!

**+65 9452 7189** 

Penthouse + Dual Key

CONDITION:

FURNISHING:

LISTING DATE:

SGLD85781300 N/A N/A 945SQFT (88SQM) 1.389AC (0.562HA) 43 N/A - HIGH FLOOR 2 3 N/A N/A CORNER N/A OTHER 2020

**ORIGINAL CONDITION** PARTIALLY FURNISHED MAY 17, 2021

LIZBETH ANG - HUTTONS ASIA PTE LTD