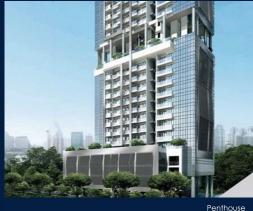

## **RESIDENTIAL - CONDOMINIUM**

26, NEWTON ROAD, NEWTON, NOVENA, SINGAPORE 307957

**LISTING ID:** SGLD85615513 **TENURE: FREEHOLD** 

■ TITLE: N/A

**SIZE BUILT-UP:** 1,119SQFT (104SQM) SIZE LAND: 37,577SQFT (3,491SQM)

■ NO. OF FLOORS: 26

FLOOR/LEVEL: 25 - PENTHOUSE

1+1 **BED ROOMS: BATH ROOMS:** 2 **MAIDS ROOMS:** N/A ■ PARKING SPACES: N/A

**REGULAR LAYOUT TYPE: NORTH ■ FACING: VIEWING: OTHER** 

**■ SELLING PRICE:** 

**■ COMPLETION YEAR:** 

#### **26 NEWTON**

Spacious 1,119sqft (104sqm), partially furnished, 1 bedroom, 2 bathroom Condominium for Sale. Completed in 2016, this penthouse unit is in original condition. Others: Freehold, facing north, 1 other room(s) This property is currently vacant and ready to move in. Located in Singapore's district D11 near Newton, Novena in the area Newton (Central region).