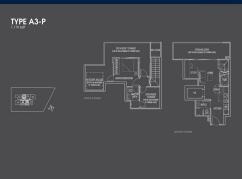

## **RESIDENTIAL - CONDOMINIUM**

26, NEWTON ROAD, NEWTON, NOVENA, SINGAPORE 307957

**LISTING ID:** SGLD85615513 **TENURE: FREEHOLD** 

■ TITLE: N/A

**SIZE BUILT-UP:** 1,119SQFT (104SQM) SIZE LAND: 37,577SQFT (3,491SQM)

■ NO. OF FLOORS: 26

FLOOR/LEVEL: 25 - PENTHOUSE

1+1 **BED ROOMS: BATH ROOMS:** 2 **MAIDS ROOMS:** N/A ■ PARKING SPACES: N/A

**REGULAR LAYOUT TYPE: NORTH ■ FACING: VIEWING: OTHER** 

**■ SELLING PRICE:** 

**■ COMPLETION YEAR:** 

#### **26 NEWTON**

Spacious 1,119sqft (104sqm), partially furnished, 1 bedroom, 2 bathroom Condominium for Sale. Completed in 2016, this penthouse unit is in original condition. Others: Freehold, facing north, 1 other room(s) This property is currently vacant and ready to move in. Located in Singapore's district D11 near Newton, Novena in the area Newton (Central region).