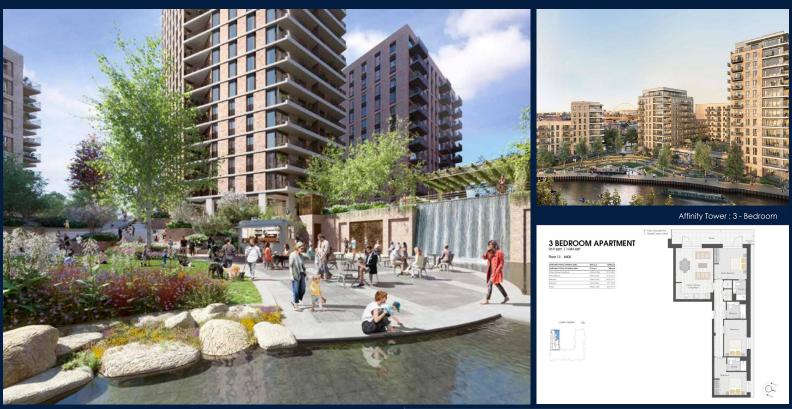

## **GRAND UNION**

Apartment for Sale: Partially furnished, 3 bedroom, 3 bathroom. Completion in 2023, this high floor corner unit is in original condition. Tenure: Leasehold 999

#### BERESFORD AVENUE, WEMBLEY, ALPERTON, HA0 1NW, LONDON, LONDON, UNITED KINGDOM

LISTING ID: TENURE: TITLE: SIZE BUILT-UP: SIZE LAND: NO. OF FLOORS: FLOOR/LEVEL: BED ROOMS: BATH ROOMS: MAIDS ROOMS: PARKING SPACES: LAYOUT TYPE: FACING: VIEWING: SELLING PRICE:

COMPLETION YEAR:

CONDITION:

FURNISHING:

LISTING DATE:

SGLD84864192 LEASEHOLD 999 N/A 1,043SQFT (97SQM) N/A 13 N/A - HIGH FLOOR 3 3 N/A N/A N/A CORNER N/A OTHER CALL FOR PRICEI 2023