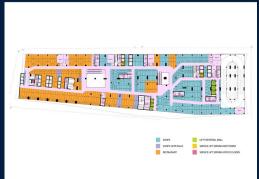

#### **COMMERCIAL - RETAIL**

VILLAGE NO.14 SAM DACH HUN SEN ROAD, TONLE BASSAC COMMUNE, CHAMKARMORN DISTRICT,

SGLD84682794 **LISTING ID: TENURE: FREEHOLD** 

■ TITLE: N/A

**SIZE BUILT-UP:** 111SQFT (10SQM) SIZE LAND: 3.131AC (1.267HA)

### THE PEAK SHOPPES

Retail Lot for Sale Completed in 2020, this unit is in original condition. Tenure: Freehold Located in Cambodia: Village No.14 Sam Dach Hun Sen Road, Tonle Bassac Commune, Chamkarmorn District