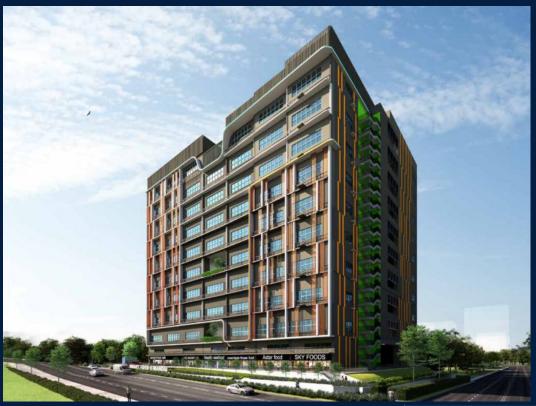

## **COMMERCIAL - FACTORY (B2)**

10, MANDAI ESTATE, ADMIRALTY, WOODLANDS,

SINGAPORE 729907

■ LISTING ID: SGLD83692947 ■ TENURE: FREEHOLD

■ TITLE: N/A

■ **SIZE BUILT-UP**: 3,100SQFT (288SQM)
■ **SIZE LAND**: 1.496AC (0.605HA)

#### SMARTFOOD@MANDAI