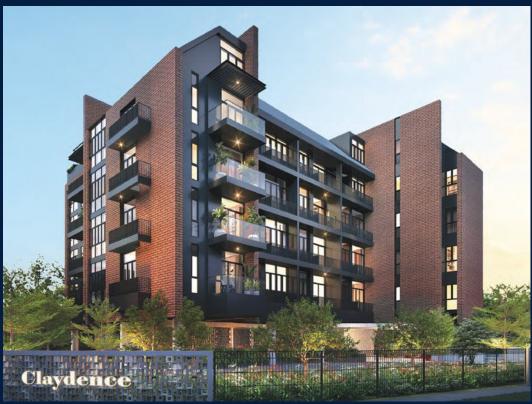

## **RESIDENTIAL - CONDOMINIUM**

99, STILL ROAD, EAST COAST, MARINE PARADE,

**SINGAPORE 423989** 

**LISTING ID:** SGLD83217073 TENURE: **FREEHOLD** ■ TITLE: N/A

SIZE BUILT-UP: 2,164SQFT (201SQM) SIZE LAND: 23,541SQFT (2,187SQM)

### **CLAYDENCE**

Condominium for Sale: Partially furnished, 4 bedroom, 4 bathroom. Completion in 2025, this penthouse corner unit is in original condition. Tenure: Freehold Located in Singapore's district D15 near East Coast, Marine Parade in the area East Coast (Central region).