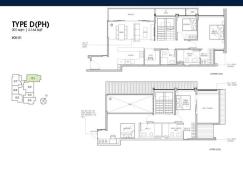

# **RESIDENTIAL - CONDOMINIUM** 2,164SQFT (201SQM) / CALL FOR PRICE!

4 - Bedroom + 1 Penthouse

## **RESIDENTIAL - CONDOMINIUM**

99, STILL ROAD, EAST COAST, MARINE PARADE,

**SINGAPORE 423989** 

**LISTING ID:** SGLD83217073 TENURE: **FREEHOLD** ■ TITLE: N/A

SIZE BUILT-UP: 2,164SQFT (201SQM) SIZE LAND: 23,541SQFT (2,187SQM)

■ NO. OF FLOORS:

FLOOR/LEVEL: 5 - PENTHOUSE

**BED ROOMS:** 4+2 **BATH ROOMS: MAIDS ROOMS:** N/A ■ PARKING SPACES: N/A **CORNER LAYOUT TYPE:** 

**■ FACING:** N/A **VIEWING: OTHER** 

**■ SELLING PRICE:** 

**■ COMPLETION YEAR:** 