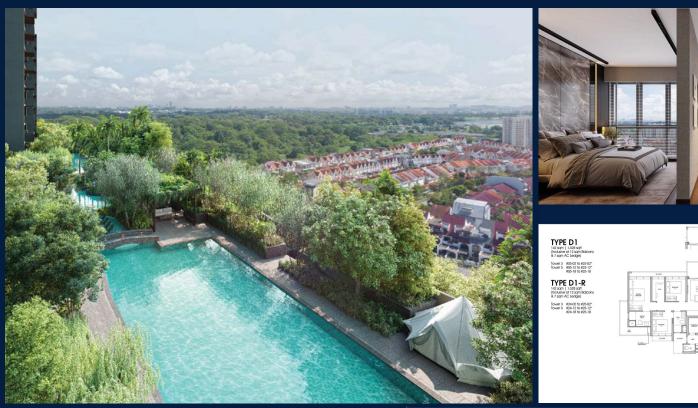

## **RESIDENTIAL - CONDOMINIUM** 1,528SQFT (142SQM) / CALL FOR PRICE!

**+**65 9452 7189

4 - Bedroom + Flex

SGLD82850932 **LEASEHOLD 99** N/A 1,528SQFT (142SQM) 4.270AC (1.728HA) 24 4 - LOW FLOOR 4+1 4 N/A N/A REGULAR N/A OTHER 2028

**ORIGINAL CONDITION** PARTIALLY FURNISHED OCT 10, 2023

LIZBETH ANG - HUTTONS ASIA PTE LTD

#### LENTOR MODERN

Condominium for Sale: Partially furnished, 4 bedroom, 4 bathroom. Completion in 2028, this unit is in original condition. Tenure: Leasehold 99 Located in Singapore's district D26 near Mandai, Upper Thomson in the area North (North region).