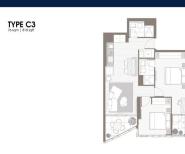

■ NO. OF FLOORS: 27

FLOOR/LEVEL: N/A - MIDDLE FLOOR

**BED ROOMS: BATH ROOMS:** 2 **MAIDS ROOMS:** N/A ■ PARKING SPACES:

**INTERMEDIATE LAYOUT TYPE:** 

**■ FACING:** N/A **VIEWING: OTHER** 

**■ SELLING PRICE:** 

#### YARRA ONE

Partially furnished, 2 bedroom, 2 bathroom Apartment for Sale. Completion in 2020, this middle floor intermediate unit is in original condition. Others: Freehold This property is currently vacant and ready to move in. Location: Melbourne, Australia.