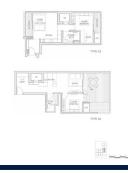

# RESIDENTIAL - CONDOMINIUM 710SQFT (66SQM) / CALL FOR PRICE!

1-Bedroom + Study

TYPE A3
TYPE A4

# **RESIDENTIAL - CONDOMINIUM**

65, LLOYD ROAD, ORCHARD, RIVER VALLEY,

**SINGAPORE 239114** 

■ LISTING ID: SGLD75481039 ■ TENURE: FREEHOLD

■ TITLE: N/A

■ **SIZE BUILT-UP:** 710SQFT (66SQM)
■ **SIZE LAND:** 35,921SQFT (3,337SQM)

■ NO. OF FLOORS: 10

■ FLOOR/LEVEL: N/A - MIDDLE FLOOR

■ BED ROOMS: 1+1
■ BATH ROOMS: 1
■ MAIDS ROOMS: N/A
■ PARKING SPACES: N/A

■ LAYOUT TYPE: REGULAR

■ FACING: N/A
■ VIEWING: N/A

■ SELLING PRICE: CALL FOR PRICE