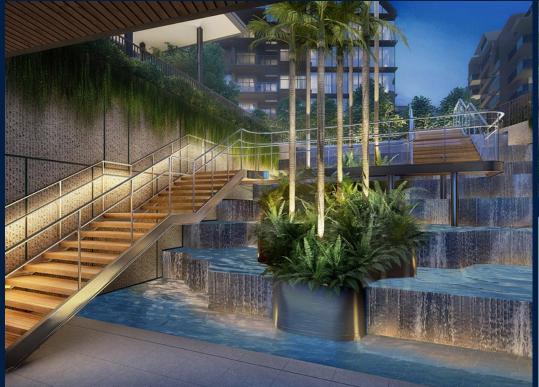

SGLD75272608 FREEHOLD N/A 1.313SQFT (122SQM) 4.785AC (1.936HA) 5 1 - LOW FLOOR Δ 4 N/A N/A END LOT N/A OTHER 2026

**ORIGINAL CONDITION** 

OCT 10, 2023

PARTIALLY FURNISHED

**TERRA HILL** 

Condominium for Sale: Partially furnished, 4 bedroom, 4 bathroom. Completion in 2026, this end lot unit is in original condition. Tenure: Freehold Located in Singapore's district D05 near Buona Vista, West Coast, Clementi in the area South West (Central region).