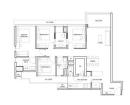

### FOR SALE **RESIDENTIAL - CONDOMINIUM** 1,313SQFT (122SQM) / CALL FOR PRICE!

The Signature Collection : 4 - Bedroom

**+65 9452 7189** 

TYPE D2 Bk 22 #01-36 to #04-36" #01-37 to #04-37 Bk 228 #01-53 to #04-53

SGLD75272608 FREEHOLD N/A 1.313SQFT (122SQM) 4.785AC (1.936HA) 5 1 - LOW FLOOR Δ 4 N/A N/A END LOT N/A OTHER 2026

**ORIGINAL CONDITION** 

OCT 10, 2023

PARTIALLY FURNISHED

**TERRA HILL** 

Condominium for Sale: Partially furnished, 4 bedroom, 4 bathroom. Completion in 2026, this end lot unit is in original condition. Tenure: Freehold Located in Singapore's district D05 near Buona Vista, West Coast, Clementi in the area South West (Central region).