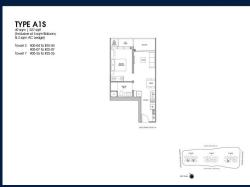

#### **RESIDENTIAL - CONDOMINIUM**

LENTOR CENTRAL, MANDAI, UPPER THOMSON, SINGAPORE 789900

■ LISTING ID: SGLD74786300 ■ TENURE: LEASEHOLD 99

■ TITLE: N/A

■ **SIZE BUILT-UP**: 527SQFT (49SQM)
■ **SIZE LAND**: 4.270AC (1.728HA)

■ NO. OF FLOORS: 25

■ FLOOR/LEVEL: 25 - HIGH FLOOR

■ BED ROOMS: 1
■ BATH ROOMS: 1
■ MAIDS ROOMS: N/A
■ PARKING SPACES: N/A

**■ LAYOUT TYPE**: REGULAR

■ FACING: N/A
■ VIEWING: OTHER

■ SELLING PRICE: CALL FOR PRICE