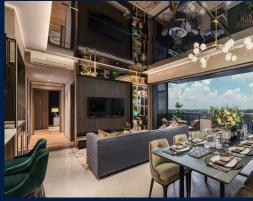

#### LENTOR MODERN

Condominium for Sale: Partially furnished, 1 bedroom, 1 bathroom. Completion in 2028, this unit is in original condition. Tenure: Leasehold 99 Located in Singapore's district D26 near Mandai, Upper Thomson in the area North (North region).

#### **INTERIOR FACILITIES**

Air-ConditioningBalcony