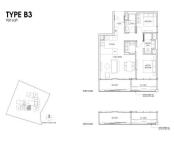

### 19 NASSIM

Spacious 926sqft (86sqm), partially furnished, 2 bedroom, 2 bathroom Condominium for Sale. Completion in 2024, this corner unit is in original condition. Others: Leasehold 99 This property is currently vacant and ready to move in. Located in Singapore's district D10 near Tanglin, Holland in the area Tanglin (Central region).