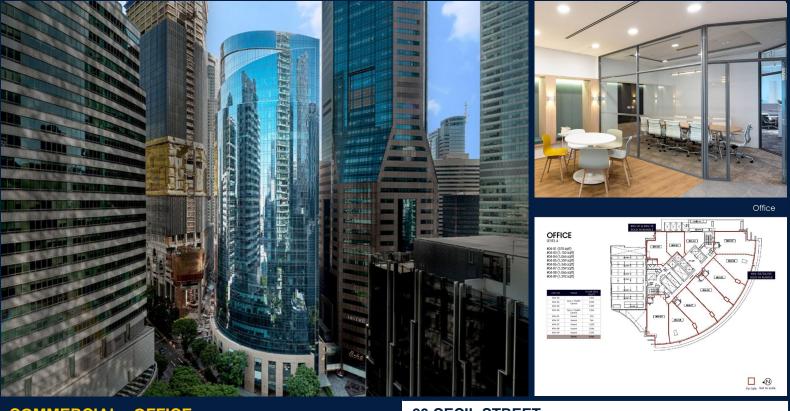

### **COMMERCIAL - OFFICE**

FOR SALE

20, CECIL STREET, BOAT QUAY, RAFFLES PLACE, MARINA, SINGAPORE 049705

LISTING ID:
TENURE:
TITLE:
SIZE BUILT-UP:
SIZE LAND:
NO. OF FLOORS:
FLOOR/LEVEL:
PARKING SPACES:
LAYOUT TYPE:
FACING:
VIEWING:
SELLING PRICE:
COMPLETION YEAR:
CONDITION:

LISTING DATE:

SGLD73485779 LEASEHOLD 99 N/A 270SQFT (25SQM) 5.788AC (2.342HA) 28 N/A - N/A N/A OTHER N/A OTHER CALL FOR PRICE! 2017

ORIGINAL CONDITION APR 19, 2021

### 20 CECIL STREET

**INTERIOR FACILITIES** 

Air-Conditioning

#### **EXTERIOR FACILITIES**

- Covered Car Park
- Retail Shops
- Private Lift
- Reception / Arrival (Lounge)

VISIT THIS PROPERTY AT: https://www.lizangproperty.com/property/SGLD73485779

R007553E