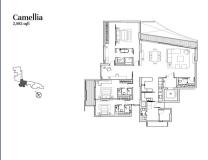

■ NO. OF FLOORS:

■ FLOOR/LEVEL: N/A - N/A

■ BED ROOMS: 3
■ BATH ROOMS: 3
■ MAIDS ROOMS: N/A
■ PARKING SPACES: N/A

■ LAYOUT TYPE: REGULAR

■ FACING: N/A
■ VIEWING: N/A

■ SELLING PRICE: CALL FOR PRICE

**■ COMPLETION YEAR:** 2015

### **EDEN RESIDENCES CAPITOL**

Spacious 2,982sqft (277sqm), partially furnished, 3 bedroom, 3 bathroom Condominium for Sale. Completed in 2015, this unit is in original condition. Others: Leasehold 99 This property is currently vacant and ready to move in. Located in Singapore's district D06 near City Hall, Clarke Quay in the area City Hall (Central region).