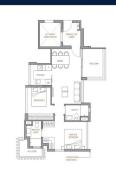

■ NO. OF FLOORS: 24 ■ FLOOR/LEVEL: N/A - N/A

■ BED ROOMS: 2
■ BATH ROOMS: 2
■ MAIDS ROOMS: N/A
■ PARKING SPACES: N/A
■ LAYOUT TYPE: OTHER
■ FACING: N/A
■ VIEWING: OTHER

■ SELLING PRICE: CALL FOR PRICE

**■ COMPLETION YEAR:** 2026

#### PERFECT TEN

Condominium for Sale: Partially furnished, 2 bedroom, 2 bathroom. Completion in 2026, this unit is in original condition. Tenure: Freehold Located in Singapore's district D10 near Tanglin, Holland in the area Tanglin (Central region).