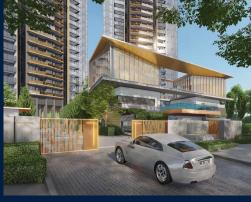

### **RESIDENTIAL - CONDOMINIUM**

321 BUKIT TIMAH ROAD, TANGLIN, HOLLAND,

**SINGAPORE 259711** 

■ LISTING ID: SGLD72638907 ■ TENURE: FREEHOLD ■ TITLE: N/A

■ **SIZE BUILT-UP:** 786SQFT (73SQM)
■ **SIZE LAND:** 2.400AC (0.971HA)

#### PERFECT TEN

Condominium for Sale: Partially furnished, 2 bedroom, 2 bathroom. Completion in 2026, this unit is in original condition. Tenure: Freehold Located in Singapore's district D10 near Tanglin, Holland in the area Tanglin (Central region).

#### **EXTERIOR FACILITIES**

24 Hours Security

Clubhouse

Covered Car Park

• Function Room

VISIT THIS PROPERTY AT: https://www.lizangproperty.com/property/SGLD72638907