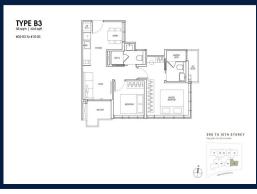

#### **RESIDENTIAL - CONDOMINIUM**

11, INSTITUTION HILL, ORCHARD, RIVER VALLEY,

**SINGAPORE 239666** 

■ LISTING ID: SGLD72300401 ■ TENURE: LEASEHOLD 999

■ TITLE: N/A

■ **SIZE BUILT-UP**: 624SQFT (58SQM)
■ **SIZE LAND**: 14,300SQFT (1,329SQM)

■ NO. OF FLOORS: 10

■ FLOOR/LEVEL: N/A - N/A ■ BED ROOMS: 2

■ BATH ROOMS: 2 ■ MAIDS ROOMS: N/A ■ PARKING SPACES: N/A

■ LAYOUT TYPE: CORNER
■ FACING: N/A
■ VIEWING: OTHER

■ SELLING PRICE: CALL FOR PRICE

**■ COMPLETION YEAR:** 2020