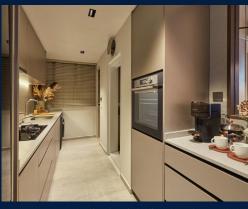

### **INTERIOR FACILITIES**

Air-Conditioning

Balcony

Bombshelter

### **OTHER INTERIOR FEATURES**

Cooker Hob/Hood

Dishwasher

Dryer

• Fridge