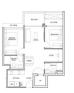

# RESIDENTIAL - CONDOMINIUM 807SQFT (75SQM) / CALL FOR PRICE!

The Signature Collection: 2 - Bedroom + Study

### **RESIDENTIAL - CONDOMINIUM**

22 YEW SIANG ROAD, BUONA VISTA, WEST COAST, CLEMENTI, SINGAPORE 117755

■ LISTING ID: SGLD72225747 ■ TENURE: FREEHOLD ■ TITLE: N/A

■ **SIZE BUILT-UP**: 807SQFT (75SQM)
■ **SIZE LAND**: 4.785AC (1.936HA)

■ NO. OF FLOORS:

■ FLOOR/LEVEL: 4 - HIGH FLOOR

■ BED ROOMS: 2+1
■ BATH ROOMS: 2
■ MAIDS ROOMS: N/A
■ PARKING SPACES: N/A

■ LAYOUT TYPE: REGULAR

■ FACING: N/A
■ VIEWING: OTHER

■ SELLING PRICE: CALL FOR PRICE