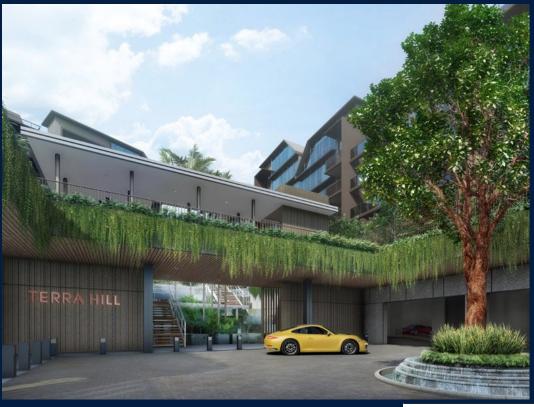

### **TERRA HILL**

Condominium for Sale: Partially furnished, 2 bedroom, 2 bathroom. Completion in 2026, this unit is in original condition. Tenure: Freehold Located in Singapore's district D05 near Buona Vista, West Coast, Clementi in the area South West (Central region).

### **EXTERIOR FACILITIES**

24 Hours Security

Basketball Court

Clubhouse

Covered Car Park

VISIT THIS PROPERTY AT: https://www.lizangproperty.com/property/SGLD72225747