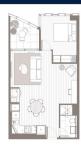

### **RESIDENTIAL - APARTMENT** 678SQFT (63SQM) / CALL FOR PRICE!

1 - Bedroom + Study

TYPE A9

#### **RESIDENTIAL - APARTMENT**

16-22 CLAREMONT STREET, SOUTH YARRA, 3141, VIC, MELBOURNE, VICTORIA, AUSTRALIA

**LISTING ID:** SGLD71378036 **TENURE: FREEHOLD** ■ TITLE: N/A

**SIZE BUILT-UP:** 678SQFT (63SQM) SIZE LAND: 22,873SQFT (2,125SQM)

■ NO. OF FLOORS: 27

FLOOR/LEVEL: N/A - MIDDLE FLOOR

**BED ROOMS:** 1+1 **BATH ROOMS: MAIDS ROOMS:** N/A ■ PARKING SPACES: N/A

**INTERMEDIATE** LAYOUT TYPE:

**■ FACING:** N/A **VIEWING: OTHER** 

**■ SELLING PRICE:** 