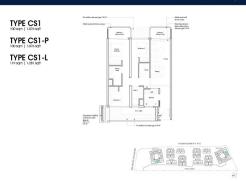

#### **RESIDENTIAL - CONDOMINIUM**

HARBOURFRONT AVENUE, SINGAPORE 097993

■ LISTING ID: SGLD69351398 ■ TENURE: LEASEHOLD 99

■ TITLE: N/A

■ SIZE BUILT-UP: 1,076SQFT (100SQM)
■ SIZE LAND: 6.526AC (2.641HA)

■ NO. OF FLOORS: 10

■ FLOOR/LEVEL: 4 - MIDDLE FLOOR

■ BED ROOMS: 3+1
■ BATH ROOMS: 2
■ MAIDS ROOMS: N/A
■ PARKING SPACES: N/A
■ LAYOUT TYPE: OTHER
■ FACING: N/A
■ VIEWING: OTHER

■ SELLING PRICE: CALL FOR PRICE

■ COMPLETION YEAR: 2025