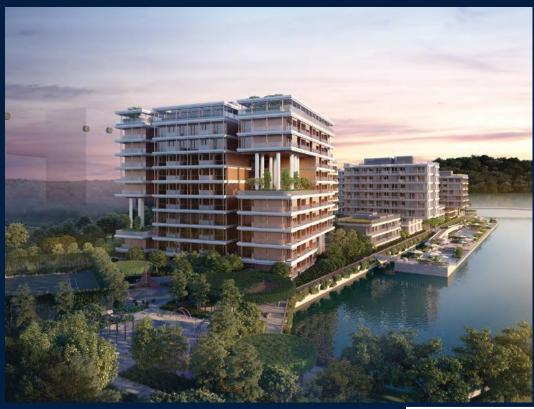

#### THE REEF AT KING'S DOCK

Condominium for Sale: Partially furnished, 3 bedroom, 2 bathroom + study. Completed in 2025, this unit is in original condition. Tenure: Leasehold 99 Located in Singapore's district D04 near Harbourfront, Telok Blangah in the area Keppel (Central region).