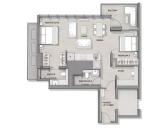

#### **CUSCADEN RESERVE**

Spacious 926sqft (86sqm), partially furnished, 2 bedroom, 2 bathroom Condominium for Sale. Completed in 2022, this unit is in original condition. Others: Leasehold 99, 1 other room(s) This property is currently vacant and ready to move in. Located in Singapore's district D10 near Tanglin, Holland in the area Tanglin (Central region).