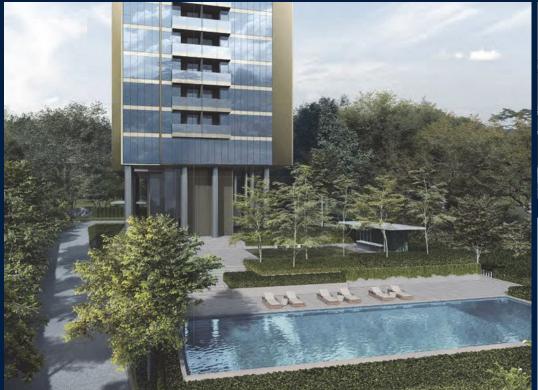

#### **CUSCADEN RESERVE**

Spacious 926sqft (86sqm), partially furnished, 2 bedroom, 2 bathroom Condominium for Sale. Completed in 2022, this unit is in original condition. Others: Leasehold 99, 1 other room(s) This property is currently vacant and ready to move in. Located in Singapore's district D10 near Tanglin, Holland in the area Tanglin (Central region).