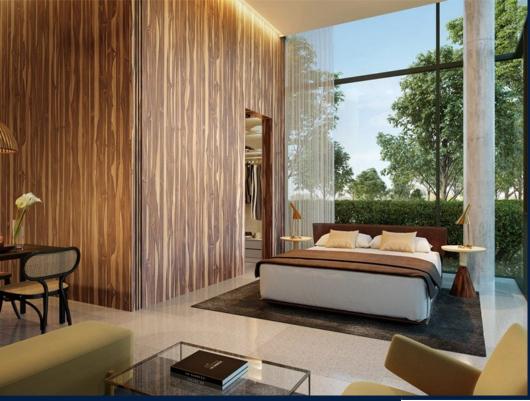

## **RESIDENTIAL - APARTMENT** 1,012SQFT (94SQM) / CALL FOR PRICE!

2 - Bedroom

TYPE B10

#### **PETIT JERVOIS**

Spacious 1,012sqft (94sqm), partially furnished, 2 bedroom, 2 bathroom Apartment for Sale. Completion in 2022, this corner unit is in original condition. Others: Freehold, facing west This property is currently vacant and ready to move in. Located in Singapore's district D10 near Tanglin, Holland in the area Tanglin (Central region).