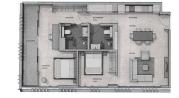

## **RESIDENTIAL - APARTMENT** 1,012SQFT (94SQM) / CALL FOR PRICE!

2 - Bedroom

TYPE B10

#### **RESIDENTIAL - APARTMENT**

33 JERVOIS ROAD, SINGAPORE 247657

**LISTING ID:** SGLD64953950 **TENURE: FREEHOLD** 

■ TITLE: N/A

SIZE BUILT-UP: 1.012SQFT (94SQM) SIZE LAND: 34,039SQFT (3,162SQM) ■ NO. OF FLOORS:

FLOOR/LEVEL: N/A - N/A **BED ROOMS:** 2 **BATH ROOMS:** 2

**MAIDS ROOMS:** N/A ■ PARKING SPACES: N/A **CORNER LAYOUT TYPE:** 

**■ FACING: WEST VIEWING: OTHER ■ SELLING PRICE:** 

**■ COMPLETION YEAR:** 

**CONDITION:** ORIGINAL CONDITION **FURNISHING:** PARTIALLY FURNISHED