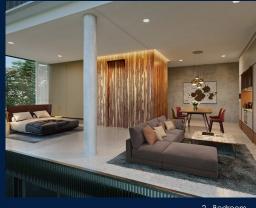

## **RESIDENTIAL - APARTMENT** 1,012SQFT (94SQM) / CALL FOR PRICE!

2 - Bedroom

TYPE B10

#### **PETIT JERVOIS**

Spacious 1,012sqft (94sqm), partially furnished, 2 bedroom, 2 bathroom Apartment for Sale. Completion in 2022, this corner unit is in original condition. Others: Freehold, facing west This property is currently vacant and ready to move in. Located in Singapore's district D10 near Tanglin, Holland in the area Tanglin (Central region).