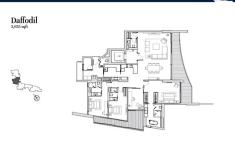

## **RESIDENTIAL - CONDOMINIUM**

11, STAMFORD ROAD, CITY HALL, CLARKE QUAY,

**SINGAPORE 178884** 

**LISTING ID:** SGLD63154155 TENURE: **LEASEHOLD 99** 

N/A TITLE:

SIZE BUILT-UP: 3.035SQFT (282SQM) SIZE LAND: 4.081AC (1.651HA)

■ NO. OF FLOORS:

FLOOR/LEVEL: N/A - N/A **BED ROOMS:** 3+1**BATH ROOMS:** 3 **MAIDS ROOMS:** N/A ■ PARKING SPACES: N/A

**REGULAR LAYOUT TYPE:** 

**■ FACING:** N/A **VIEWING:** N/A

**■ SELLING PRICE:** 

**■ COMPLETION YEAR:** 