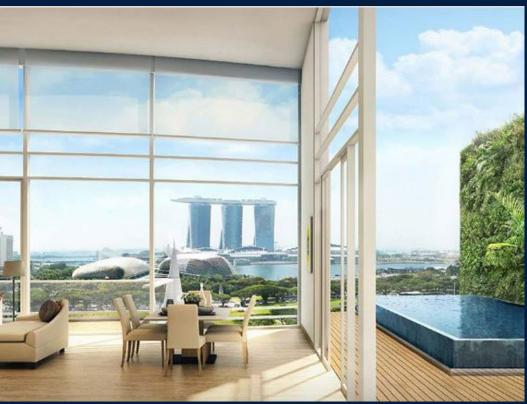

#### **EDEN RESIDENCES CAPITOL**

Spacious 3,035sqft (282sqm), partially furnished, 3 bedroom, 3 bathroom Condominium for Sale. Completed in 2015, this unit is in original condition. Others: Leasehold 99, 1 other room(s) This property is currently vacant and ready to move in. Located in Singapore's district D06 near City Hall, Clarke Quay in the area City Hall (Central region).

#### **INTERIOR FACILITIES**

Air-Conditioning

Balcony

Cable TV

#### **OTHER INTERIOR FEATURES**

Cooker Hob/Hood

Dishwasher

Dryer

Fridge

#### **EXTERIOR FACILITIES**

24 Hours Security

· Covered Car Park

Landscaped Garden

Swimming Pool

VISIT THIS PROPERTY AT: https://www.lizangproperty.com/property/SGLD63154155

L3008899K R007553E