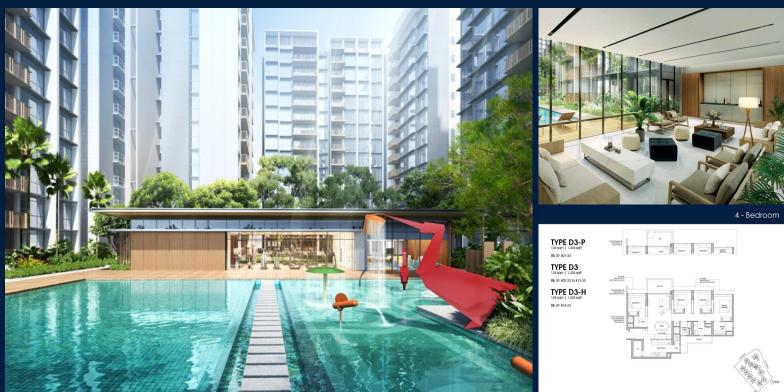

#### **RESIDENTIAL - EXECUTIVE CONDO** 33 YISHUN CLOSE, SINGAPORE 769341

LISTING ID: TENURE: TITLE: SIZE BUILT-UP: SIZE LAND: NO. OF FLOORS: FLOOR/LEVEL: BED ROOMS: BATH ROOMS: MAIDS ROOMS: PARKING SPACES: LAYOUT TYPE: FACING: VIEWING: SELLING PRICE: COMPLETION YEAR: CONDITION:

FURNISHING:

LISTING DATE:

SGLD62683980 **LEASEHOLD 99** N/A 1,335SQFT (124SQM) 5.316AC (2.151HA) 14 10 - HIGH FLOOR 4 + 13 N/A N/A REGULAR N/A OTHER

2027 **ORIGINAL CONDITION** PARTIALLY FURNISHED MAR 23, 2023

### **NORTH GAIA**

Executive Condo for Sale: Partially furnished, 4 bedroom, 3 bathroom. Completion in 2027, this unit is in original condition. Tenure: Leasehold 99 Located in Singapore's district D27 near Sembawang, Yishun in the area Far North (North region).

#### **EXTERIOR FACILITIES**

- 24 Hours Security
- Covered Car Park

- Balcony
- Fiber-Internet

+65 9452 7189

- Intercom
- Water Heater
- Clubhouse
- Function Room

VISIT THIS PROPERTY AT: https://www.lizangproperty.com/property/SGLD62683980